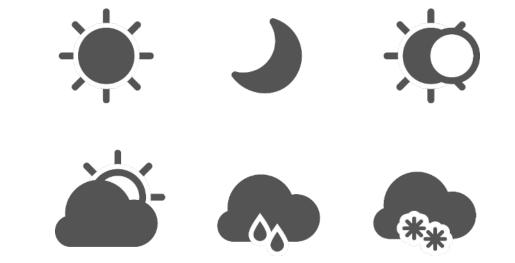

# ENVIRONMENTAL ADAPTIVITY

- Electronic parts are installed indoors;
- Works perfectly in all weathers;
  - Raining, Snowing, Storming...
- Anti-Sunlight
  - Sensors are adaptive to ambient brightness;
- Works perfectly in **Day & Night**;

### Working Weather Condition

- Day & Night
- All weather, sunny, raining, snowing