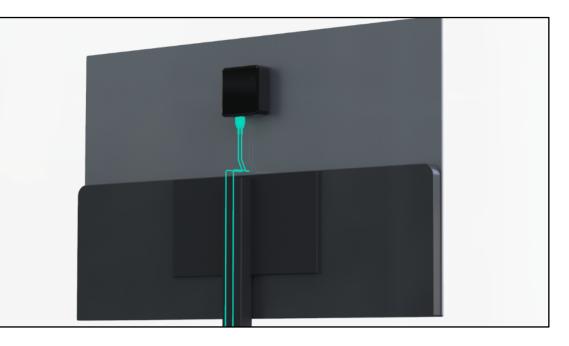

H PQ LABS MAGICNET AI FRAMEWORK Expansion Kit

SALE

Support multi-screen installation;

GLASS TOUCH

GLASS TOUCH PQ LIARS MAGICNET AL FRAMEMORY

ICH

#### **Q PQ Labs**<sup>°</sup>

**GLASS TOUC** 

Touch Screen Solution for Storefro

### ACTIVE PEDESTRIAN AWARENESS (ADVANCED FEATURE, AVAILABLE SOON)

GLASS TOUCH

GLASS TOUCH PQ Lass Macachier All Par Pedestrian Sensor

- Actively detect pedestrian presence;
- Track pedestrian horizontal position;

GASTAG.

GLASS TOUCH MULIEUROVER & BALER

GLASS TOUCH

- Attract pedestrian attention;
- Raise pedestrian conversion rate;

### STOREFRONT ANALYTICS (ADVANCED FEATURE, AVAILABLE SOON)



# INSTALLATION

TWO-STEP INSTALLATION

# TWO STEP INSTALLATION

### I.Attach sensors to the storefront corner



### 2. Connect sensors with PC via USB cable



# **TECHNOLOGY SPECIFICATIONS**

# HIGHLIGHTS

### **Technology & Installation**

### **Touch Technology**

- Computer Vision based Technology
- Powered by PQ Labs Magic **Net** AI Framework

### **Installation Method**

- 2-step installation
- No outdoor cabling, wall drilling

### Working Weather Condition

- Day & Night
- All weather, sunny, raining, snowing

### **Touch Features**

Max Touch Area For a Single Set

- Width: 10ft
- Height: I 3ft

### Extensive Touch Area With Extension K

- Width: Unlimited
- Height: I 3ft

### **Typical Touch Accuracy**

• 0. linch – 0.2inch

### **AI** Features

#### **Active Pedestrian Awareness**

**Q PQ Labs** 

Storefront Analytics

# FOR SMALL BUSINESS & PROFESSIONAL PROJECTS

### For Mid-Small Businesses

- Easy to install;
- No out door cablin