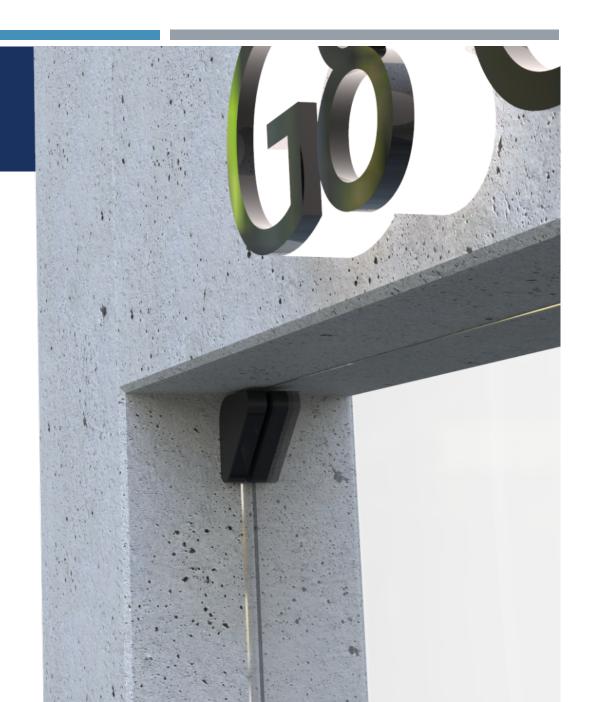

### I.Attach sensors to the storefront corner

### 2. Connect sensors with PC via USB cable