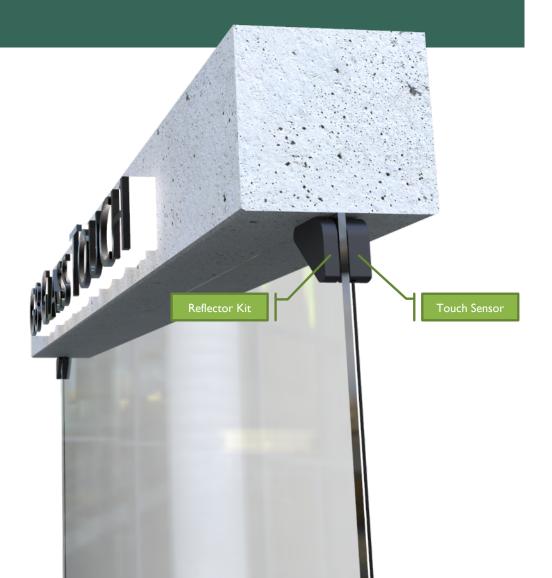

# AI POWERED TOUCH SENSOR

A basic G8 installation includes:

| 2 Touch Sensors                                                                                | 2 Reflector Kits                                                                                       |
|------------------------------------------------------------------------------------------------|--------------------------------------------------------------------------------------------------------|
| <ul> <li>Left &amp; Right</li> <li>Indoor installation</li> <li>USB connected to PC</li> </ul> | <ul> <li>Left &amp; Right</li> <li>Outdoor installation</li> <li>No cabling &amp; powering;</li> </ul> |

### I.Attach sensors to the storefront corner

### 2. Connect sensors with PC via USB cable