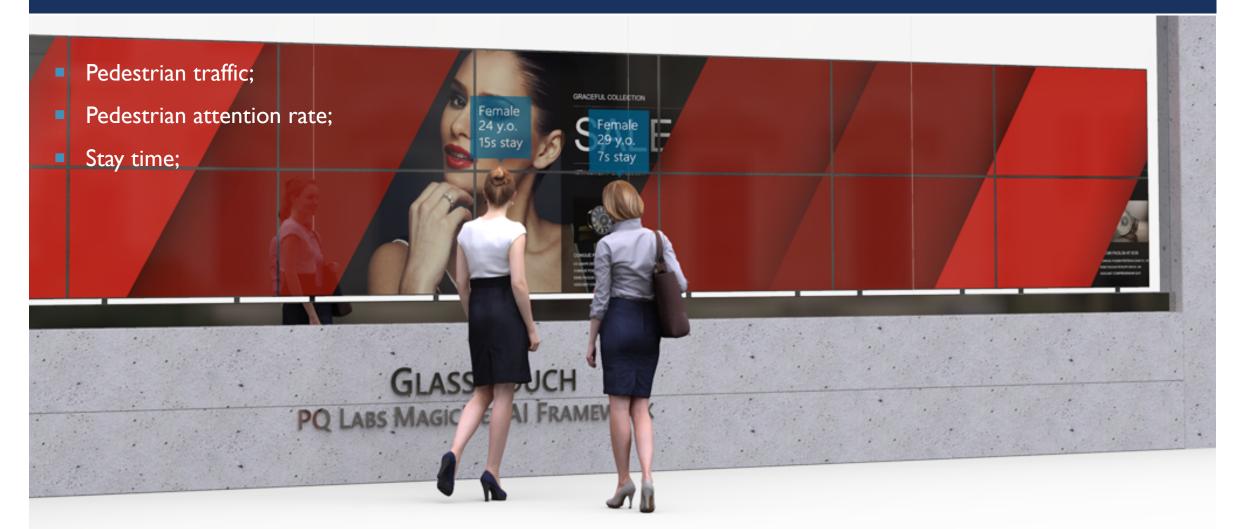

### ACTIVE PEDESTRIAN AWARENESS (ADVANCED FEATURE, AVAILABLE SOON)

GLASS TOUCH

GLASS TOUCH PQ Lass Macachier All Par Pedestrian Sensor

- Actively detect pedestrian presence;
- Track pedestrian horizontal position;

GASTAG.

GLASS TOUCH MULIEUROVER & BALER

GLASS TOUCH

- Attract pedestrian attention;
- Raise pedestrian conversion rate;

### STOREFRONT ANALYTICS (ADVANCED FEATURE, AVAILABLE SOON)