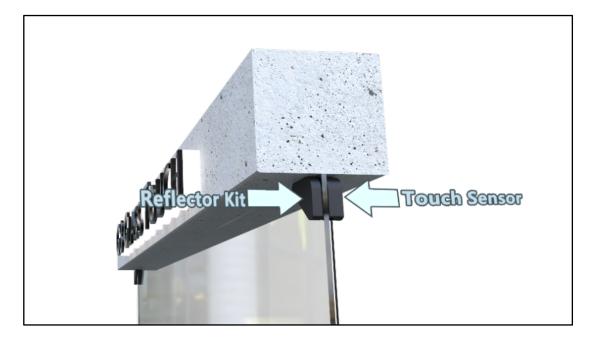

# AI POWERED TOUCH SENSOR

A basic G8 installation includes:

| 2 Touch Sensors                                                                                | 2 Reflector Kits                                                                                       |
|------------------------------------------------------------------------------------------------|--------------------------------------------------------------------------------------------------------|
| <ul> <li>Left &amp; Right</li> <li>Indoor installation</li> <li>USB connected to PC</li> </ul> | <ul> <li>Left &amp; Right</li> <li>Outdoor installation</li> <li>No cabling &amp; powering;</li> </ul> |

### I.Attach sensors to the storefront corner